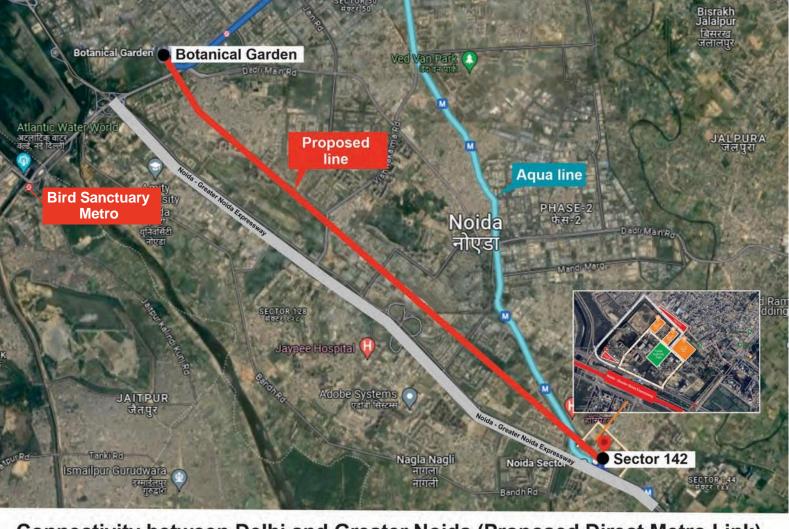

# **Team Experience**

Connectivity between Delhi and Greater Noida (Proposed Direct Metro Link)