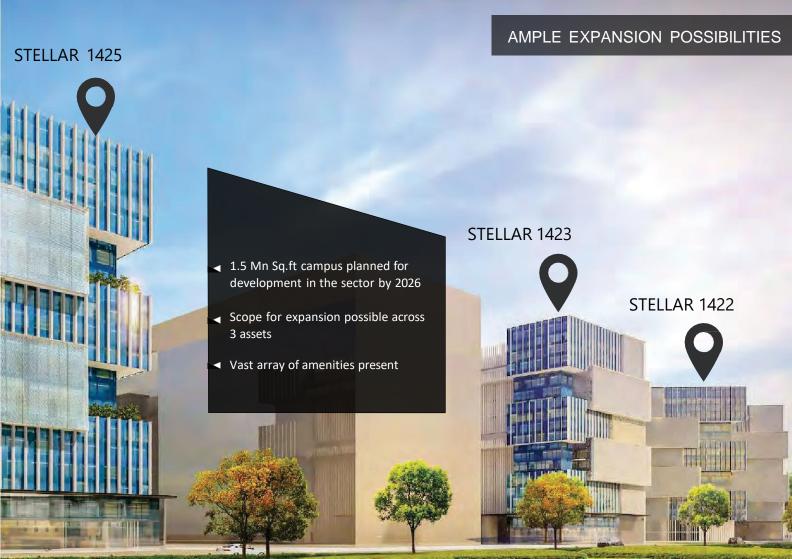

# Developer of Stellar Okas 1425

Stellar Group with DMI-AIF PE Fund is developing **1.5** million sq.ft. of office space. DMI AIF has a total AUM of \$250 million.

The Stellar Group has developed and constructed over **10** million sq.ft.

It has projects in hand to construct about **3** million sq.ft.

More than **100** active tenant relations.