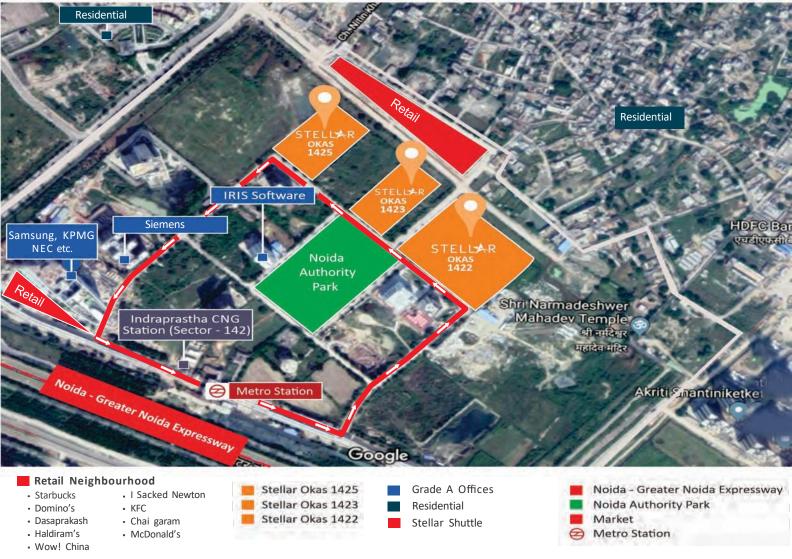

### STELLAR 1425













BUILDING COMMUNITIES THROUGH ENGAGEMENT









#### INSTITUTIONAL OWNERSHIP AND PROFESSIONAL MANAGEMENT

Institutionally Owned & Professionally Managed

STELLAR Building Relationships TM Hospitality-led approach to Asset Management

# **Team Experience**



















































Connectivity between Delhi and Greater Noida (Proposed Direct Metro Link)

# **COMPLETED PROJECTS**



Stellar IT Park Sec-62, Noida



Stellar 127 Sec-127, Noida



Stellar Business Park TZ-03, Greater Noida



Stellar 135 Sec-135, Noida



Stellar Gymkhana Club KP-II, Greater Noida

# Developer of Stellar Okas 1425

Stellar Group with DMI-AIF PE Fund is developing **1.5** million sq.ft. of office space. DMI AIF has a total AUM of \$250 million.

The Stellar Group has developed and constructed over **10** million sq.ft.

It has projects in hand to construct about **3** million sq.ft.

More than **100** active tenant relations.

# STELLAR Building Relationships M

Site Address: Plot No.5, Sector - 142, Noida

Corporate Office: C-56/9, Sector – 62, Noida 201307, India

Mob:+91-9910601