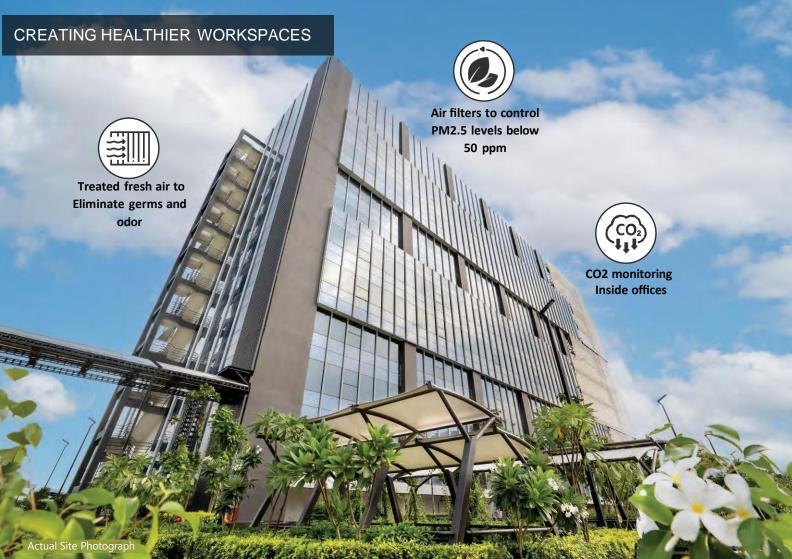

### STELLAR 1425













BUILDING COMMUNITIES THROUGH ENGAGEMENT









#### INSTITUTIONAL OWNERSHIP AND PROFESSIONAL MANAGEMENT

Institutionally Owned & Professionally Managed

STELLAR Building Relationships TM Hospitality-led approach to Asset Management

# **Team Experience**



















































Connectivity between Delhi and Greater Noida (Proposed Direct Metro Link)

# **COMPLETED PROJECTS**



Stellar IT Park Sec-62, Noida



Stellar 127 Sec-127, Noida



Stellar Business Park TZ-03, Greater Noida



Stellar 135 Sec-135, Noida



Stellar Gymkhana Club KP-II, Greater Noida

# Developer of Stellar Okas 1425

Stellar Group with DMI-AIF PE Fund is developing **1.5** million sq.ft. of office space. DMI AIF has a total AUM of \$250