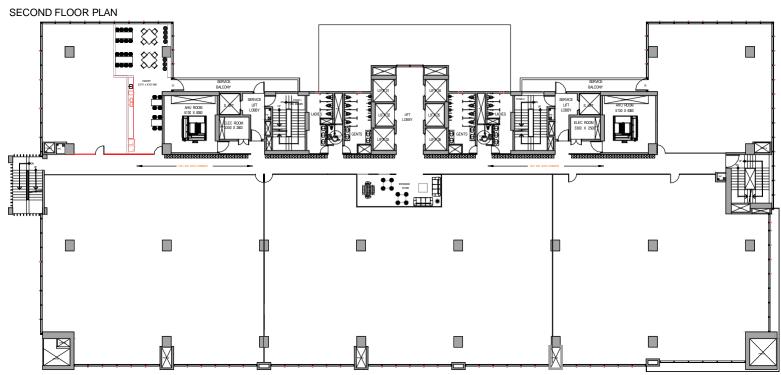

### STELLAR 1425













BUILDING COMMUNITIES THROUGH ENGAGEMENT









#### INSTITUTIONAL OWNERSHIP AND PROFESSIONAL MANAGEMENT

Institutionally Owned & Professionally Managed

STELLAR Building Relationships TM Hospitality-led approach to Asset Management

# **Team Experience**



















































Connectivity between Delhi and Greater Noida (Proposed Direct Metro Link)

# **COMPLETED PROJECTS**



Stellar IT Park Sec-62, Noida



Stellar 127 Sec-127, Noida



Stellar Business Park TZ-03, Greater Noida



Stellar 135 Sec-135, Noida



Stellar Gymkhana Club KP-II, Greater Noida

# Developer of Stellar Okas 1425

Stellar Group with DMI-AIF PE Fund is developing **1.5** million sq.ft. of office space. DMI AIF has a total AUM of \$250 million.

The Stellar Group has develo