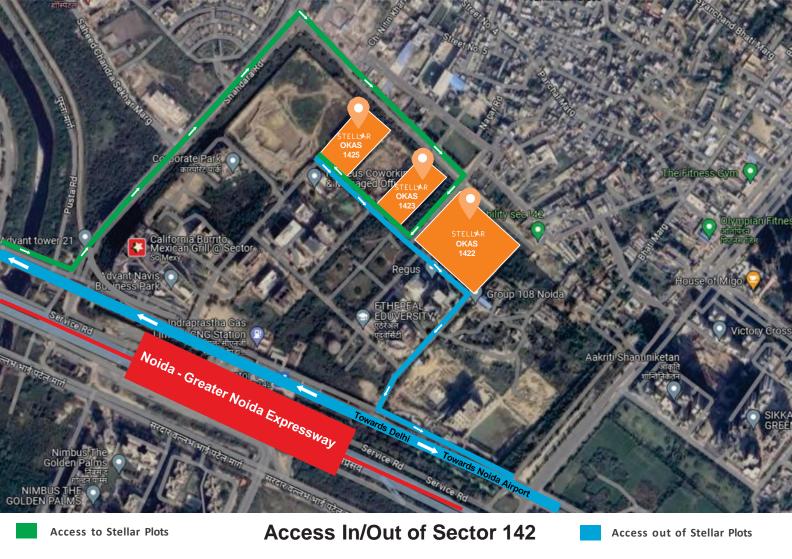

### STELLAR 1425













BUILDING COMMUNITIES THROUGH ENGAGEMENT









#### INSTITUTIONAL OWNERSHIP AND PROFESSIONAL MANAGEMENT

Institutionally Owned & Professionally Managed

STELLAR Building Relationships TM Hospitality-led approach to Asset Management

# **Team Experience**



















































Connectivity between Delhi and Greater Noida (Proposed Direct Metro Link)

# **COMPLETED PROJECTS**



Stellar IT Park Sec-62, Noida



Stellar 127 Sec-127, Noida



Stellar Business Park TZ-03, Greater Noida



Stellar 135 Sec-135, Noida



Stellar Gymkhana Club KP-II, Greater Noida

# Developer of Stellar Okas 1425

Stellar Group with DMI-AIF PE Fund is developing **1.5** million sq.ft. of office space. DMI AIF has a total AUM of \$250 million.

The Stellar Group has developed and constructed over **10** million sq.ft.

It has projects in hand to construct about **3** million sq.ft.

More than **100** active tenant relations.

# STELLAR Building Relationships M

Site Address: Plot No.5, Sector - 142, Noida

Corporate Office: C-56/9, Sector – 62, Noida 201307, India

Mob:+91-991060161